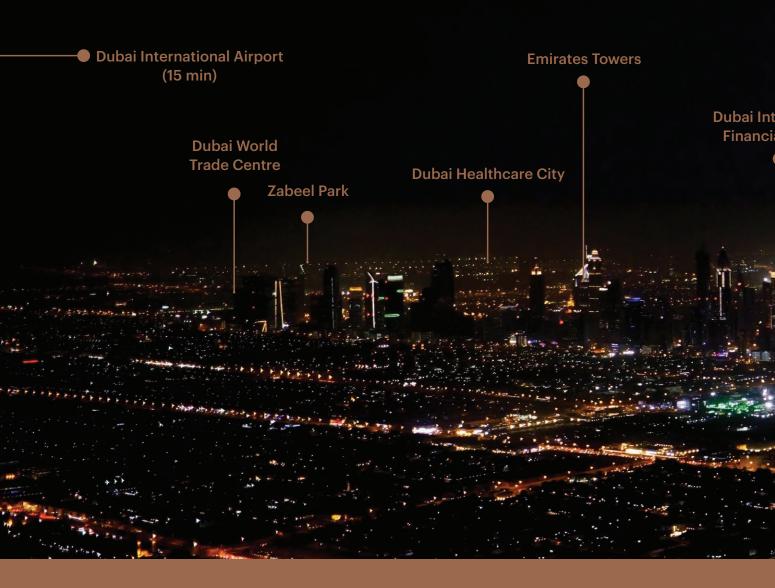

2 Swimming Pools

Kids Club

Business & Family Friendly

Dubai World Central - Al Maktoum International Airport (35 min)