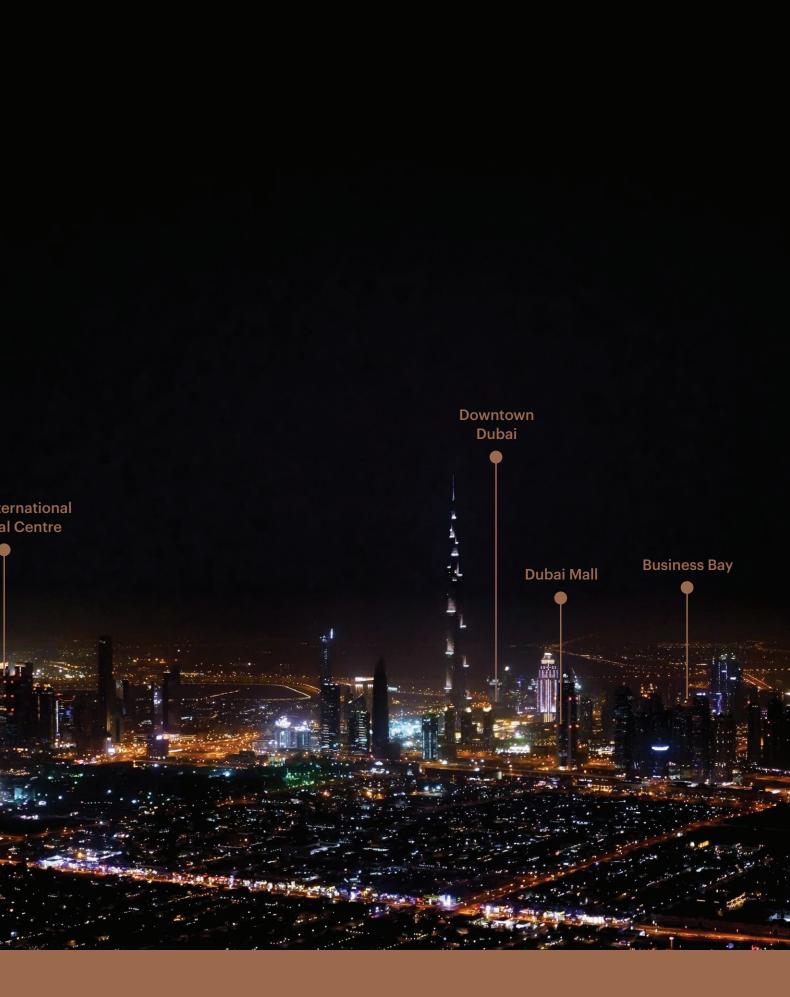

### LUXURY RESIDENTIAL TOWERS ON THE DUBAI WATER CANAL

1,427 Apartments (Incl. 12 Penthouses)

1-7 Bedrooms

F&B Retails

122,000 Sq Ft Leisure Deck

6,135 Sq Ft Gym

Clinic

Parking

Crèche

Spas

Supermarket

Freehold Property

Accesible by Ladnd, Air and Sea

15-min Radius of Key Landmarks

Access to Hotel Amenities