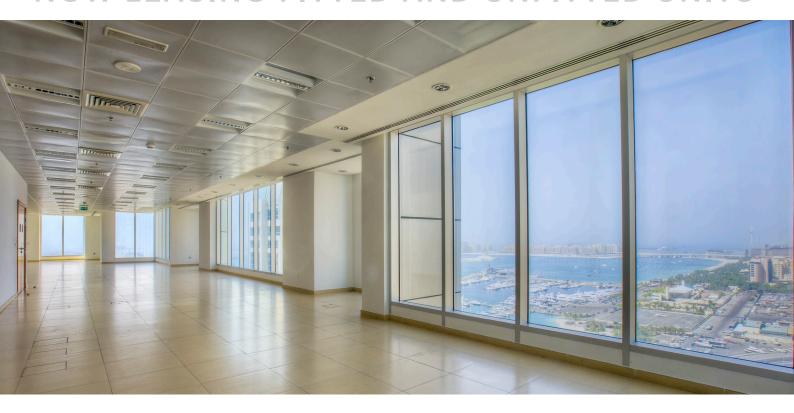

### **SPACIOUSLY PLANNED OFFICE SPACE**

33 OFFICE FLOORS

- ICONIC DEVELOPMENT
- PREMIUM BUSINESS ADDRESS IN DUBAI MARINA
- FULL/HALF/ QUARTER FLOORS AVAILABLE
- SPECTACULAR COASTAL VIEWS

As one of the most sought-after business addresses in Dubai, Al Habtoor Business Tower offers modern offices with floor-to-ceiling windows and breath-taking views of the Burj Al Arab, the Palm Jumeirah and the Arabian Gulf.

# Prices starting from AED 145 per SQ FT

\*Inclusive of service charge, DEWA & A/C

FULL FLOOR 7,000 SQ FT
HALF FLOOR 2,700 SQ FT
QUARTER FLOOR 1,500 SQ FT

- Located in close proximity to JBR, JLT, Dubai Maria, Media City, Internet City and other business hubs.
- Boasting views of Dubai's landmarks including Dubai Ain, Palm Jumeirah, Burj Al Arab and the Arabian Gulf.
- Easy access to the five-star Habtoor Grand Resort, Autograph Collection and 10-minutes away from Mall of the Emirates, Dubai Marina Mall and The Walk JBR.
- Generous parking space allocations provided over 3 floors and seven lifts.
- Current clients include Foreign Consulates, MNC's and Investment firms.