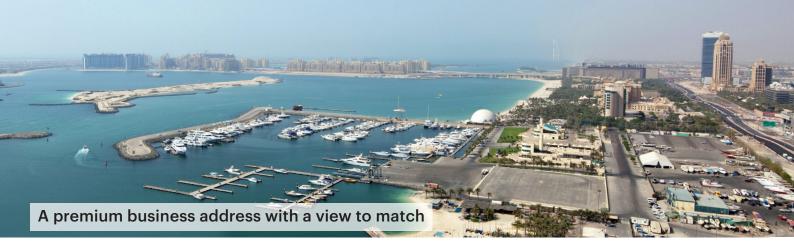

### **SPACIOUSLY PLANNED OFFICE SPACE**

33 OFFICE FLOORS

- ICONIC DEVELOPMENT
- PREMIUM BUSINESS ADDRESS IN DUBAI MARINA
- FULL/HALF/ QUARTER FLOORS AVAILABLE
- SPECTACULAR COASTAL VIEWS

As one of the most sought-after business addresses in Dubai, Al Habtoor Business Tower offers modern offices with floor-to-ceiling windows and breath-taking views of the Burj Al Arab, the Palm Jumeirah and the Arabian Gulf.

The building is ideally located in Dubai Marina, in close proximity to the Dubai Tram and Metro.

# Prices starting from AED 145 per SQ FT

\*Inclusive of service charge, DEWA & A/C

FULL FLOOR 7,000 SQ FT
HALF FLOOR 2,700 SQ FT
QUARTER FLOOR 1,500 SQ FT

- Located in close proximity to JBR, JLT, Dubai Maria, Media City, Internet City and other business hubs.
- Boasting views of Dubai's landmarks including Dubai Ain, Palm Jumeirah, Burj Al Arab and the Arabian Gulf.
- Easy access to the five-star Habtoor Grand Resort, Autograph Collection and 10-minutes away from Mall of the Emirates, Dubai Marina Mall and The Walk JBR.
- Generous parking space allocations provided over 3 floors and seven lifts.
- Current clients include Foreign Consulates, MNC's and Investment firms.