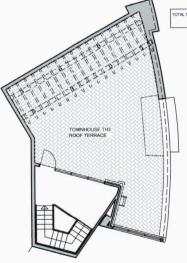

BALCONY AREA = 6 SQ.M. 65 S.F.

> LEVEL 1 AREA = 106 SQ.M. 1141 S.F.

TOTAL TH3 AREA, ALL LEVELS = 328 SQ. M 3497 S.F

TOWNHOUSE TH3 THREE BEDROOM ROOF TERRACE LEVEL 3 FOURTH FLOOR

SUITE STAIR AREA = 20 SQ.M. 215 S.F.

TERRACE AREA = 77 SQ.M. 829 S.F.

TOTAL LEVEL 3 AREA = 97 SQ.M. 1044 S.F.

TOTAL TH3 AREA, ALL LEVELS = 328 SQ. M 3530 S.F.

SUITE AREA = 167 SQ. M. 1796 S.F.

PENTHOUSE SUITE P3 THREE BEDROOM 30TH TO 31ST FLOORS