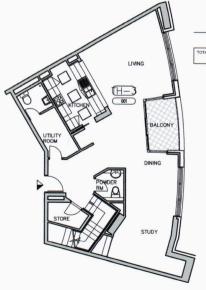

SUITE T1 ONE BEDROOM 3RD TO 29TH FLOORS

> SUITE AREA = 89 SQ. M. 957 S.F.

BALCONY AREA = 6 SQ. M. 65 S.F.

SUITE 1-2 ONE BEDROOM SECOND FLOOR

SUITE AREA = 106 SQ. M. 1141 S.F.

BALCONY AREA = 15 SQ. M. 161 S.F.