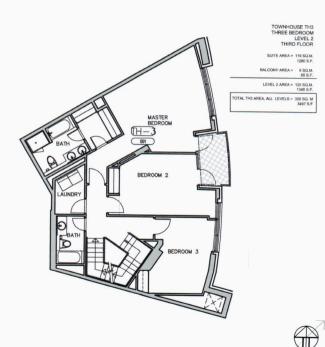

TOTAL TH1 AREA = 230 SQ. M. 2474 S.F.

TOWNHOUSE TH2 TWO BEDROOM LEVEL 1 SECOND FLOOR

SUITE AREA = 98 SQ.M. 1054 S.F.

BALCONY AREA = 16 SQ.M. 172 S.F.

LEVEL 1 AREA = 114 SQ.M. 1226 S.F.

THIRD FLOOR

SUITE AREA = 100 SQ.M. 1076 S.F.

BALCONY AREA = 6 SQ.M. 65 S.F.

> LEVEL 1 AREA = 106 SQ.M. 1141 S.F.

TOTAL TH3 AREA, ALL LEVELS = 328 SQ. M 3497 S.F

TOWNHOUSE TH3 THREE BEDROOM ROOF TERRACE LEVEL 3 FOURTH FLOOR

SUITE STAIR AREA = 20 SQ.M. 215 S.F.