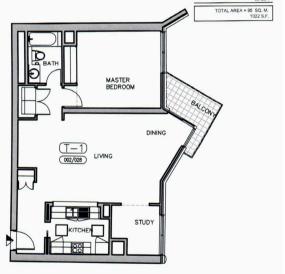

SUITE T1 ONE BEDROOM 3RD TO 29TH FLOORS

> SUITE AREA = 89 SQ. M. 957 S.F.

BALCONY AREA = 6 SQ. M. 65 S.F.

SUITE 1-2 ONE BEDROOM SECOND FLOOR

SUITE AREA = 106 SQ. M. 1141 S.F.

BALCONY AREA = 15 SQ. M. 161 S.F.