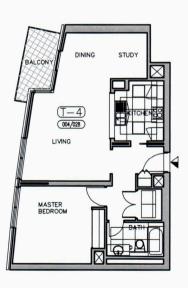

SUITE T1 ONE BEDROOM 3RD TO 29TH FLOORS

> SUITE AREA = 89 SQ. M. 957 S.F.

BALCONY AREA = 6 SQ. M. 65 S.F.

SUITE 1-2 ONE BEDROOM SECOND FLOOR

SUITE AREA = 106 SQ. M. 1141 S.F.

BALCONY AREA = 15 SQ. M. 161 S.F.