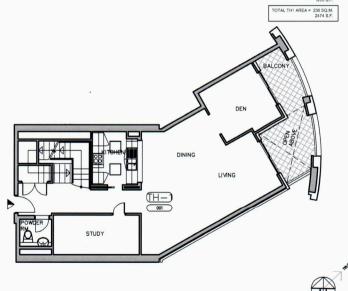

TOTAL TH1 AREA = 230 SQ. M. 2474 S.F.

TOWNHOUSE TH2 TWO BEDROOM LEVEL 1 SECOND FLOOR

SUITE AREA = 98 SQ.M. 1054 S.F.

BALCONY AREA = 16 SQ.M. 172 S.F.

LEVEL 1 AREA = 114 SQ.M. 1226 S.F.

THIRD FLOOR

SUITE AREA = 100 SQ.M. 1076 S.F.