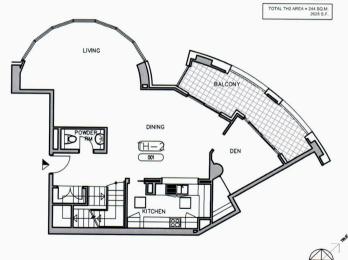

LOOR

SUITE AREA = 119 SQ. M. 1280 S.F.

BALCONY AREA = 6 SQ. M 65 S.F.

ROOF TERRACE = 17 SQ. M. 183 S.F.

TOTAL AREA = 142 SQ. M. 1528 S.F.







SUITE T5 TWO BEDROOM 6TH TO 29TH FLOORS

SUITE AREA = 119 SQ. M. 1280 S.F.

BALCONY AREA = 6 SQ. M 65 S.F.

TOTAL AREA = 125 SQ. M. 1345 S.F.





TOWNHOUSE TH1 TWO BEDROOM LEVEL 1 SECOND FLOOR

SUITE AREA = 97 SQ.M. 1044 S.F.

BALCONY AREA = 15 SQ.M. 161 S.F.

LEVEL 1 AREA = 112 SQ.M. 1205 S.F.







TOWNHOUSE TH1 TWO BEDROOM LEVEL 2 THIRD FLOOR

SUITE AREA = 116 SQ.M. 1248 S.F.

BALCONY AREA = 2 SQ.M. 21 S.F.

LEVEL 2 AREA = 118 SQ.M. 1269 S.F.

TOTAL TH1 AREA = 230 SQ. M. 2474 S.F.









TOWNHOUSE TH2 TWO BEDROOM LEVEL 1 SECOND FLOOR

SUITE AREA = 98 SQ.M. 1054 S.F.

BALCONY AREA = 16 SQ.M. 172 S.F.

LEVEL 1 AREA = 114 SQ.M. 1226 S.F.













THIRD FLOOR







SUITE AREA = 100 SQ.M. 1076 S.F.

BALCONY AREA = 6 SQ.M. 65 S.F.

> LEVEL 1 AREA = 106 SQ.M. 1141 S.F.

TOTAL TH3 AREA, ALL LEVELS = 328 SQ. M 3497 S.F











TOWNHOUSE TH3 THREE BEDROOM ROOF TERRACE LEVEL 3 FOURTH FLOOR

SUITE STAIR AREA = 20 SQ.M. 215 S.F.

TERRACE AREA = 77 SQ.M. 829 S.F.

TOTAL LEVEL 3 AREA = 97 SQ.M. 1044 S.F.

TOTAL TH3 AREA, ALL LEVELS = 328 SQ. M 3530 S.F.

























SUITE AREA = 167 SQ. M. 1796 S.F.







PENTHOUSE SUITE P3 THREE BEDROOM 30TH TO 31ST FLOORS

SUITE AREA = 167 SQ. M. 1797 S.F.

BALCONY AREA = 12 SQ. M. 129 S.F.

TOTAL AREA = 179 SQ. M. 1926 S.F.