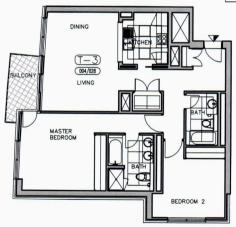

SUITE T5 TWO BEDROOM 6TH TO 29TH FLOORS

SUITE AREA = 119 SQ. M. 1280 S.F.

BALCONY AREA = 6 SQ. M 65 S.F.

TOTAL AREA = 125 SQ. M. 1345 S.F.

TOWNHOUSE TH1 TWO BEDROOM LEVEL 1 SECOND FLOOR

SUITE AREA = 97 SQ.M. 1044 S.F.