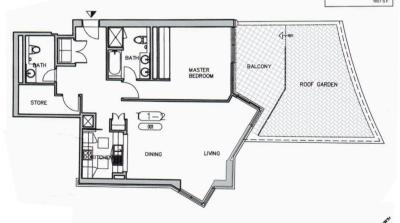

SUITE T5 TWO BEDROOM 6TH TO 29TH FLOORS

SUITE AREA = 119 SQ. M. 1280 S.F.

BALCONY AREA = 6 SQ. M 65 S.F.

TOTAL AREA = 125 SQ. M. 1345 S.F.

TOWNHOUSE TH1 TWO BEDROOM LEVEL 1 SECOND FLOOR

SUITE AREA = 97 SQ.M. 1044 S.F.

BALCONY AREA = 15 SQ.M. 161 S.F.

LEVEL 1 AREA = 112 SQ.M. 1205 S.F.

TOWNHOUSE TH1 TWO BEDROOM LEVEL 2 THIRD FLOOR

SUITE AREA = 116 SQ.M. 1248 S.F.

BALCONY AREA = 2 SQ.M. 21 S.F.

LEVEL 2 AREA = 118 SQ.M. 1269 S.F.