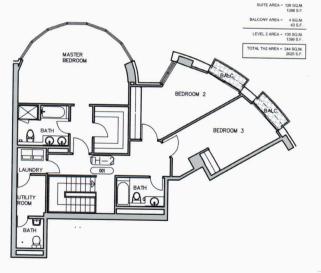

SUITE T5 TWO BEDROOM 6TH TO 29TH FLOORS

SUITE AREA = 119 SQ. M. 1280 S.F.

BALCONY AREA = 6 SQ. M 65 S.F.

TOTAL AREA = 125 SQ. M. 1345 S.F.

TOWNHOUSE TH1 TWO BEDROOM LEVEL 1 SECOND FLOOR

SUITE AREA = 97 SQ.M. 1044 S.F.