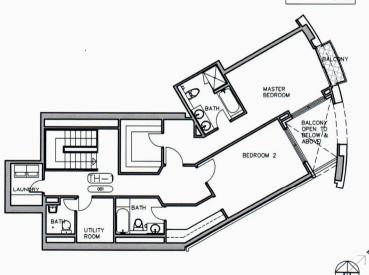

M 5TH TO 29TH FLOORS

SUITE AREA = 107 SQ. M. 1151 S.F.

BALCONY AREA = 6 SQ. M. 65 S.F.

TOTAL AREA = 113 SQ. M. 1216 S.F.









SUITE T5 TWO BEDROOM 5TH FLOOR

SUITE AREA = 119 SQ. M. 1280 S.F.

BALCONY AREA = 6 SQ. M 65 S.F.

ROOF TERRACE = 17 SQ. M. 183 S.F.

TOTAL AREA = 142 SQ. M. 1528 S.F.







SUITE T5 TWO BEDROOM 6TH TO 29TH FLOORS

SUITE AREA = 119 SQ. M. 1280 S.F.

BALCONY AREA = 6 SQ. M 65 S.F.

TOTAL AREA = 125 SQ. M. 1345 S.F.





TOWNHOUSE TH1 TWO BEDROOM LEVEL 1 SECOND FLOOR

SUITE AREA = 97 SQ.M. 1044 S.F.

BALCONY AREA = 15 SQ.M. 161 S.F.

LEVEL 1 AREA = 112 SQ.M. 1205 S.F.







TOWNHOUSE TH1 TWO BEDROOM LEVEL 2 THIRD FLOOR

SUITE AREA = 116 SQ.M. 1248 S.F.

BALCONY AREA = 2 SQ.M. 21 S.F.

LEVEL 2 AREA = 118 SQ.M. 1269 S.F.

TOTAL TH1 AREA = 230 SQ. M. 2474 S.F.









TOWNHOUSE TH2 TWO BEDROOM LEVEL 1 SECOND FLOOR

SUITE AREA = 98 SQ.M. 1054 S.F.

BALCONY AREA = 16 SQ.M. 172 S.F.

LEVEL 1 AREA = 114 SQ.M. 1226 S.F.













THIRD FLOOR







SUITE AREA = 100 SQ.M. 1076 S.F.

BALCONY AREA = 6 SQ.M. 65 S.F.

> LEVEL 1 AREA = 106 SQ.M. 1141 S.F.

TOTAL TH3 AREA, ALL LEVELS = 328 SQ. M 3497 S.F











TOWNHOUSE TH3 THREE BEDROOM ROOF TERRACE LEVEL 3 FOURTH FLOOR

SUITE STAIR AREA = 20 SQ.M. 215 S.F.

TERRACE AREA = 77 SQ.M. 829 S.F.

TOTAL LEVEL 3 AREA = 97 SQ.M. 1044 S.F.

TOTAL TH3 AREA, ALL LEVELS = 328 SQ. M 3530 S.F.

























SUITE AREA = 167 SQ. M. 1796 S.F.







PENTHOUSE SUITE P3 THREE BEDROOM 30TH TO 31ST FLOORS

SUITE AREA = 167 SQ. M. 1797 S.F.

BALCONY AREA = 12 SQ. M. 129 S.F.

TOTAL AREA = 179 SQ. M. 1926 S.F