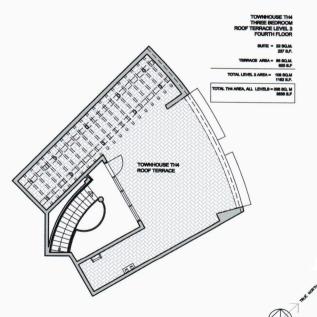

BALCONY AREA = 6 SQ.M. 65 S.F.

> LEVEL 1 AREA = 106 SQ.M. 1141 S.F.

TOTAL TH3 AREA, ALL LEVELS = 328 SQ. M 3497 S.F

TOWNHOUSE TH3 THREE BEDROOM ROOF TERRACE LEVEL 3 FOURTH FLOOR

SUITE STAIR AREA = 20 SQ.M. 215 S.F.

TERRACE AREA = 77 SQ.M. 829 S.F.

TOTAL LEVEL 3 AREA = 97 SQ.M. 1044 S.F.

TOTAL TH3 AREA, ALL LEVELS = 328 SQ. M 3530 S.F.

SUITE AREA = 167 SQ. M. 1796 S.F.

PENTHOUSE SUITE P3 THREE BEDROOM 30TH TO 31ST FLOORS