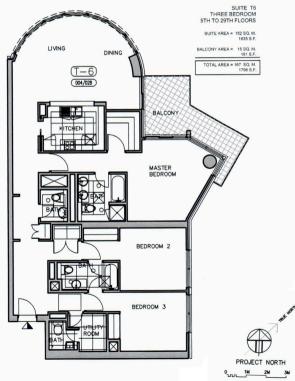

SUITE T5 TWO BEDROOM 6TH TO 29TH FLOORS

SUITE AREA = 119 SQ. M. 1280 S.F.

BALCONY AREA = 6 SQ. M 65 S.F.

TOTAL AREA = 125 SQ. M. 1345 S.F.

TOWNHOUSE TH1 TWO BEDROOM LEVEL 1 SECOND FLOOR

SUITE AREA = 97 SQ.M. 1044 S.F.