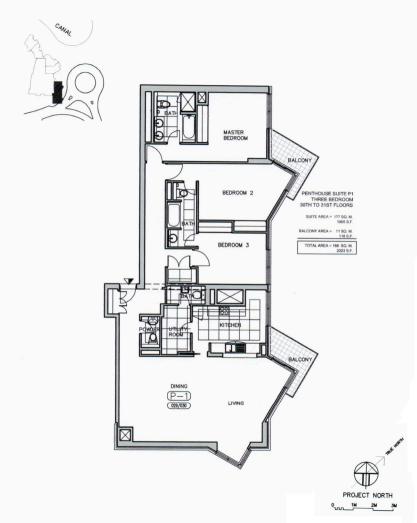

TERRACE AREA = 77 SQ.M. 829 S.F.

TOTAL LEVEL 3 AREA = 97 SQ.M. 1044 S.F.

TOTAL TH3 AREA, ALL LEVELS = 328 SQ. M 3530 S.F.

SUITE AREA = 167 SQ. M. 1796 S.F.

PENTHOUSE SUITE P3 THREE BEDROOM 30TH TO 31ST FLOORS

SUITE AREA = 167 SQ. M. 1797 S.F.

BALCONY AREA = 12 SQ. M. 129 S.F.

TOTAL AREA = 179 SQ. M. 1926 S.F.