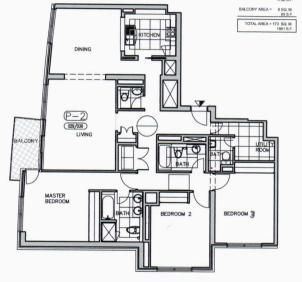

SUITE T1 ONE BEDROOM 3RD TO 29TH FLOORS

> SUITE AREA = 89 SQ. M. 957 S.F.

BALCONY AREA = 6 SQ. M. 65 S.F.

SUITE 1-2 ONE BEDROOM SECOND FLOOR

SUITE AREA = 106 SQ. M. 1141 S.F.

BALCONY AREA = 15 SQ. M. 161 S.F.