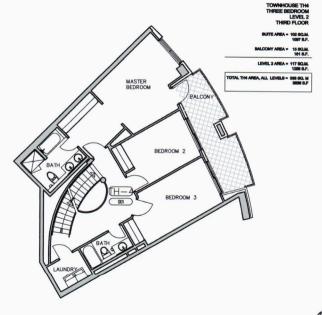

TOTAL TH1 AREA = 230 SQ. M. 2474 S.F.

TOWNHOUSE TH2 TWO BEDROOM LEVEL 1 SECOND FLOOR

SUITE AREA = 98 SQ.M. 1054 S.F.

BALCONY AREA = 16 SQ.M. 172 S.F.

LEVEL 1 AREA = 114 SQ.M. 1226 S.F.

THIRD FLOOR

SUITE AREA = 100 SQ.M. 1076 S.F.