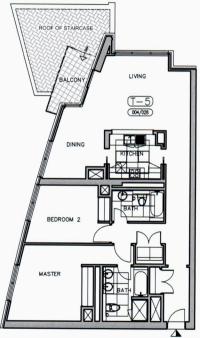

ROOF TERRACE = 33 SQ. M. 355 S.F.

TOTAL AREA = 154 SQ. M. 1657 S.F.

SUITE T4 ONE BEDROOM 5TH TO 29TH FLOORS

SUITE AREA = 78 SQ. M. 839 S.F.

BALCONY AREA = 6 SQ. M. 65 S.F.

> TOTAL AREA = 84 SQ. M. 904 S.F.