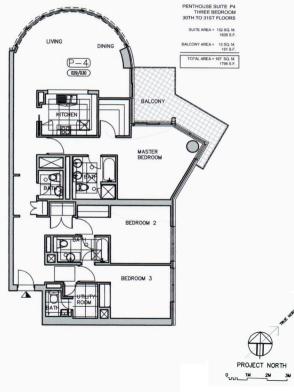

OWNHOUSE TH2 TWO BEDROOM LEVEL 1 SECOND FLOOR

SUITE AREA = 98 SQ.M. 1054 S.F.

BALCONY AREA = 16 SQ.M. 172 S.F.

LEVEL 1 AREA = 114 SQ.M. 1226 S.F.













THIRD FLOOR







SUITE AREA = 100 SQ.M. 1076 S.F.

BALCONY AREA = 6 SQ.M. 65 S.F.

> LEVEL 1 AREA = 106 SQ.M. 1141 S.F.

TOTAL TH3 AREA, ALL LEVELS = 328 SQ. M 3497 S.F











TOWNHOUSE TH3 THREE BEDROOM ROOF TERRACE LEVEL 3 FOURTH FLOOR

SUITE STAIR AREA = 20 SQ.M. 215 S.F.

TERRACE AREA = 77 SQ.M. 829 S.F.

TOTAL LEVEL 3 AREA = 97 SQ.M. 1044 S.F.

TOTAL TH3 AREA, ALL LEVELS = 328 SQ. M 3530 S.F.

























SUITE AREA = 167 SQ. M. 1796 S.F.







PENTHOUSE SUITE P3 THREE BEDROOM 30TH TO 31ST FLOORS

SUITE AREA = 167 SQ. M. 1797 S.F.

BALCONY AREA = 12 SQ. M. 129 S.F.

TOTAL AREA = 179 SQ. M. 1926 S.F.