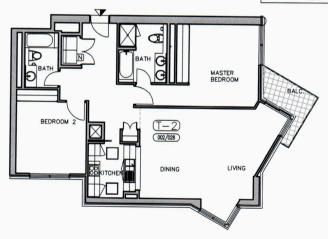

SUITE T2 TWO BEDROOM 3RD TO 29TH FLOORS

SUITE AREA = 115 SQ. M. 1237 S.F.

BALCONY AREA = 6 SQ. M. 65 S.F.

TOTAL AREA = 121 SQ. M. 1302 S.F.

SUITE T3 TWO BEDROOM 5TH TO 29TH FLOORS

SUITE AREA = 107 SQ. M. 1151 S.F.