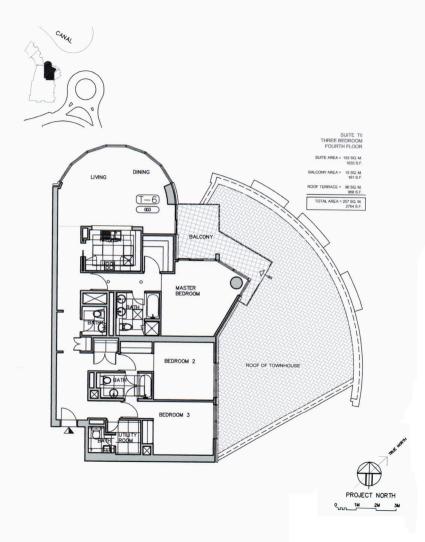

TOTAL TH1 AREA = 230 SQ. M. 2474 S.F.

TOWNHOUSE TH2 TWO BEDROOM LEVEL 1 SECOND FLOOR

SUITE AREA = 98 SQ.M. 1054 S.F.

BALCONY AREA = 16 SQ.M. 172 S.F.

LEVEL 1 AREA = 114 SQ.M. 1226 S.F.

THIRD FLOOR

SUITE AREA = 100 SQ.M. 1076 S.F.