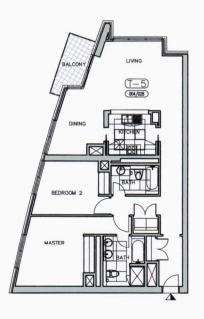

ROOF TERRACE = 33 SQ. M. 355 S.F.

TOTAL AREA = 154 SQ. M. 1657 S.F.

SUITE T4 ONE BEDROOM 5TH TO 29TH FLOORS

SUITE AREA = 78 SQ. M. 839 S.F.

BALCONY AREA = 6 SQ. M. 65 S.F.

> TOTAL AREA = 84 SQ. M. 904 S.F.