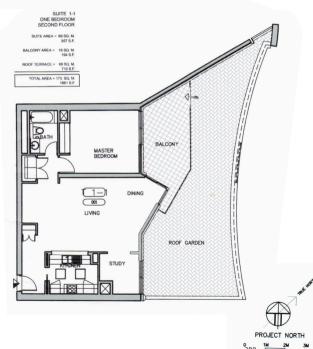

SUITE T1 ONE BEDROOM 3RD TO 29TH FLOORS

> SUITE AREA = 89 SQ. M. 957 S.F.

BALCONY AREA = 6 SQ. M. 65 S.F.

SUITE 1-2 ONE BEDROOM SECOND FLOOR

SUITE AREA = 106 SQ. M. 1141 S.F.

BALCONY AREA = 15 SQ. M. 161 S.F.

ROOF TERRACE = 33 SQ. M. 355 S.F.

TOTAL AREA = 154 SQ. M. 1657 S.F.

SUITE T4 ONE BEDROOM 5TH TO 29TH FLOORS

SUITE AREA = 78 SQ. M. 839 S.F.

BALCONY AREA = 6 SQ. M. 65 S.F.

> TOTAL AREA = 84 SQ. M. 904 S.F.