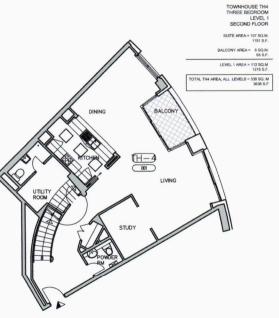

SUITE T5 TWO BEDROOM 6TH TO 29TH FLOORS

SUITE AREA = 119 SQ. M. 1280 S.F.

BALCONY AREA = 6 SQ. M 65 S.F.

TOTAL AREA = 125 SQ. M. 1345 S.F.

TOWNHOUSE TH1 TWO BEDROOM LEVEL 1 SECOND FLOOR

SUITE AREA = 97 SQ.M. 1044 S.F.

BALCONY AREA = 15 SQ.M. 161 S.F.

LEVEL 1 AREA = 112 SQ.M. 1205 S.F.

TOWNHOUSE TH1 TWO BEDROOM LEVEL 2 THIRD FLOOR

SUITE AREA = 116 SQ.M. 1248 S.F.

BALCONY AREA = 2 SQ.M. 21 S.F.

LEVEL 2 AREA = 118 SQ.M. 1269 S.F.