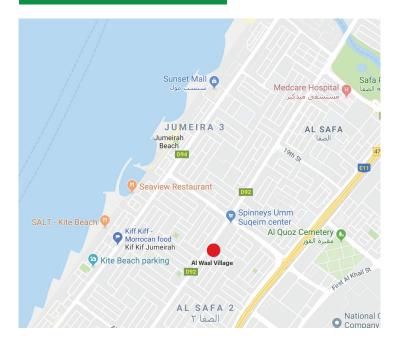

Located on the heart of Jumeirah on Al Wasl Road, the family-friendly community comprises if 26 double storey town houses with individual swimming pools. The complex offers quick and easy access to Jumeirah's shops, supermarkets, malls, schools, medical centers and clinics.

## **LOCATION OVERVIEW**