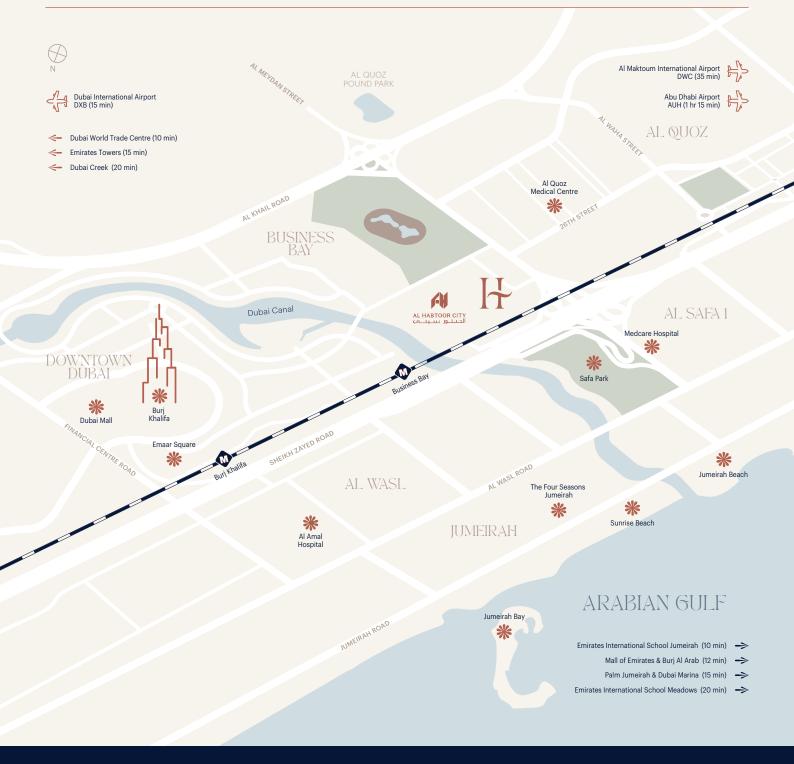

### DISTANCE TO LANDMARKS

#### Airports:

Dubai International Airport — DXB (15 min) Dubai World Central - Al Maktoum International Airport — DWC (35 min) Abu Dhabi Airport - AUH (1 hr 15 min)

### Attractions:

Palm Jumeirah (15 min) Mall of Emirates (10 min) Dubai Mall (9 min) Dubai Marina (15 min) Downtown Dubai (8 min) Dubai World Trade Centre (10 min) Burj Al Arab (12 min)

#### Schools Nearby:

Emirates International School Jumeirah (10 min) Emirates International School Meadows (20 min)

# DISTANCE TO LANDMARKS